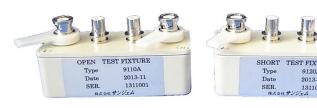

## **Open/Short Test Fixture**

BNC structure connectable to 22mm spacing LCR meter

## **Specifications**

| Terminal<br>Structure        | BNC Plug with Lever (outside terminals only) Gold Plating on Center Contact |
|------------------------------|-----------------------------------------------------------------------------|
| Spacing between<br>Terminals | 22 mm                                                                       |
| Capacitance *1               | Less than 0.0001 pF (9110A)                                                 |
| Inductance *1                | Less than 5 nH (9120A)                                                      |
| DC Resistance                | Less than 1 m $\Omega$ (9120A)                                              |
| Size (WxDxH)                 | 93mm×39mm×46mm(See Fig.1)                                                   |
| Weight                       | Approx. 130 g                                                               |