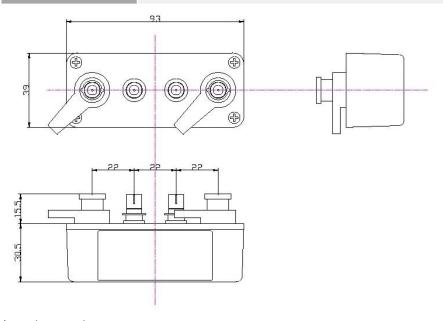

## **Specifications**

| Terminal<br>Structure        | BNC Plug with Lever (outside terminals only) Gold Plating on Center Contact |
|------------------------------|-----------------------------------------------------------------------------|
| Spacing between<br>Terminals | 22 mm                                                                       |
| Capacitance *1               | Less than 0.0001 pF (9110A)                                                 |
| Inductance *1                | Less than 5 nH (9120A)                                                      |
| DC Resistance                | Less than 1 m $\Omega$ (9120A)                                              |
| Size (WxDxH)                 | 93mm×39mm×46mm(See Fig.1)                                                   |
| Weight                       | Approx. 130 g                                                               |