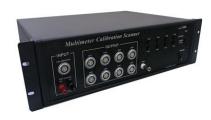

## Model 3108B Scanner for Multi-Meter Calibration

Model 3108B is a scanner for a Multi-Meter (6.5 digit and 8.5 digit) calibration Maximum 8 sets of multi-meters can be connected for automatic calibration. Matrix structure of input supports various calibrators. Calibration can be done without changing input cables of multi-metors.

## **Specifications**

| Item/Model      | TYPE 3108B                                              |
|-----------------|---------------------------------------------------------|
| Number of Input | 8 channels                                              |
| Number of Wire  | 6 wires (including guard)                               |
| Thermal EMF     | Less than 0.5μV (23°C)                                  |
| Switch Element  | Mechanical Relay (Mechanical life one hundred million)  |
| Test Voltage    | Less than 1000 Vdc, Less than 750 Vac                   |
| Test Current    | Voltage Side Less than 3 A, Current Side Less than 12 A |
| Interface       | GPIB (standard feature)                                 |
| Power Supply    | 100 Vac, 50/60 Hz, 1 A                                  |
| Size (WxDxH)    | 430×450×150                                             |
| Weight          | Approx. 7.2 kg                                          |