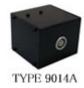

## **Connection Adapter/Cable**

Following adapters are available as an option:

- Adapter (type 9013A) for Agilent 3458A
- Adapter (type 9014A) for FLIKE 5700A
- Adapter (type 9015A) for FLIKE 5522A
- Connecting Cable (LEMO-LEMO) (type 9016A) Standard Length 1.3 m
- Connecting Cable (LEMO-Banana Plug) (type 9017A) Standard Length 1.3 m