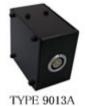

## **Connection Adapter/Cable**

Following adapters are available as an option:

- Adapter (type 9013A) for Agilent 3458A
- Adapter (type 9014A) for FLIKE 5700A
- Adapter (type 9015A) for FLIKE 5522A
- Connecting Cable (LEMO-LEMO) (type 9016A) Standard Length 1.3 m
- Connecting Cable (LEMO-Banana Plug) (type 9017A) Standard Length 1.3 m